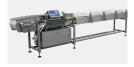

## **PORTIO 3**

3-camera machine for cutting whole fish and loins into steaks of fixed weight or fixed thickness, or any combination.