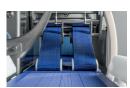

## **PORTIO 3**

3-camera machine for cutting whole fish and loins into steaks of fixed weight or fixed thickness, or any combination.

### PORTIO results in \*93-98% Yield on fixed weight cuts - Approx 200-300 steaks/min

\* Typical % depending on cut and application