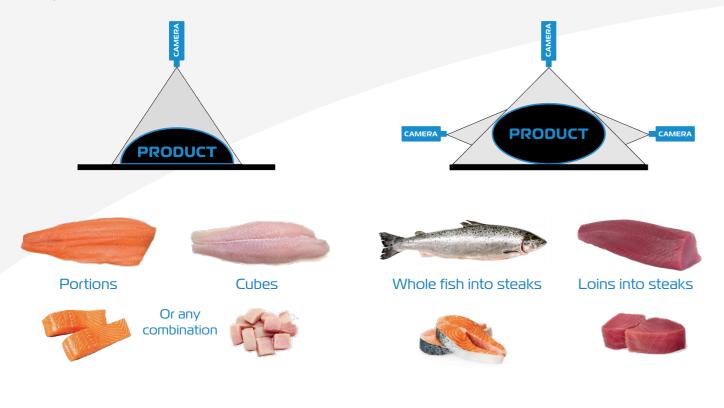

# **PORTIO 1**

Single camera machine for cutting fish fillets into portions or cubes of fixed weight, fixed thickness, or any combination. Stock of the current range of advanced portion cutters from industry-leading manufacturer Marelec is currently available, and you can get a rapid return on investment. Savings will be made on both increased yield and reduced operator requirements.

## **PORTIO 3**

3-camera machine for cutting whole fish and loins into steaks of fixed weight or fixed thickness, or any combination.