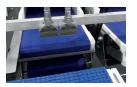

## **PORTIO 3**

3-camera machine for cutting whole fish and loins into steaks of fixed weight or fixed thickness, or any combination.

### PORTIO results in \*93-98% Yield on fixed weight cuts - Approx 200-300 steaks/min

\* Typical % depending on cut and application