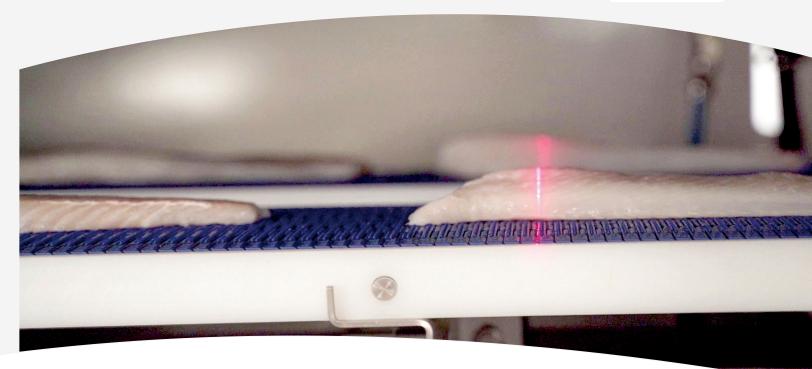

# **PORTIO 1**

Single camera machine for cutting fish fillets into portions or cubes of fixed weight, fixed thickness, or any combination. Stock of the current range of advanced portion cutters from industry-leading manufacturer Marelec is currently available, and you can get a rapid return on investment. Savings will be made on both increased yield and reduced operator requirements.