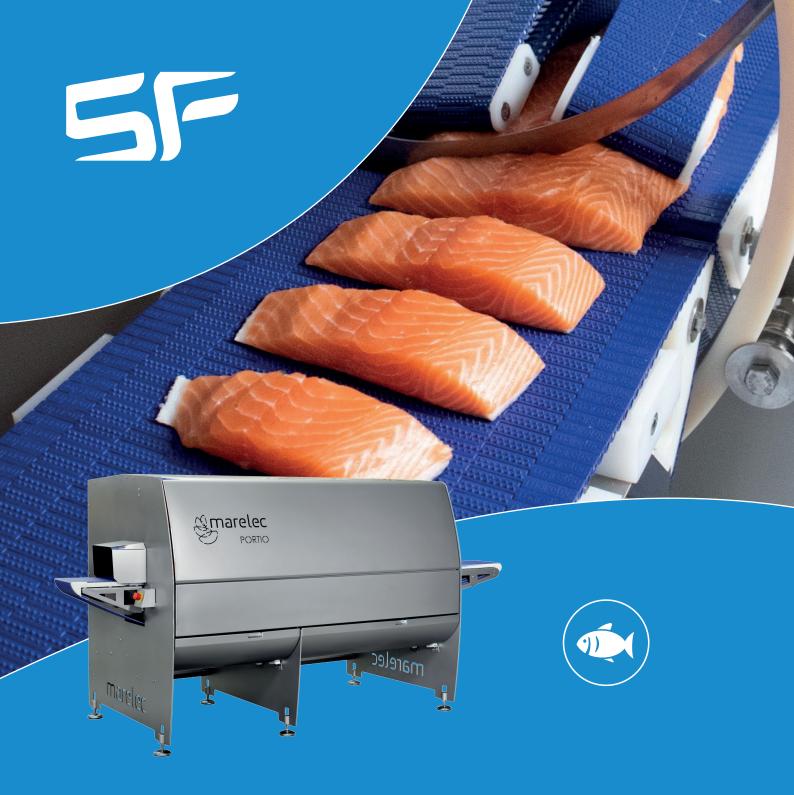

# Rapid Payback on Marelec Portion Cutters

Faster than ever ROI on Marelec portion cutters for fish processors

sfengineering.net

# **PORTIO 1**

Single camera machine for cutting fish fillets into portions or cubes of fixed weight, fixed thickness, or any combination. Stock of the current range of advanced portion cutters from industry-leading manufacturer Marelec is currently available, and you can get a rapid return on investment. Savings will be made on both increased yield and reduced operator requirements.