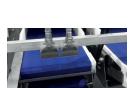

### **PORTIO 1A**

The PORTIO 1A cuts fresh poultry products into fixed weight, fixed thickness, or any combination.

- Ideal for portioning flat chicken fillets to a fixed weight
- Can cut fillets at an angle for a natural look or for larger plate coverage
- Average increased yield of 4% compared to manual portioning
- User-friendly software
- Hygienic and easy to clean

### Angled portioning for better plate coverage

The PORTIO 1A has a unique (patented) feature: Automatic gap adjustment between in – and outfeed belt.