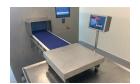

### **PORTIO 1A**

The PORTIO 1A cuts fresh poultry products into fixed weight, fixed thickness, or any combination.

- Ideal for portioning flat chicken fillets to a fixed weight
- Can cut fillets at an angle for a natural look or for larger plate coverage
- Average increased yield of 4% compared to manual portioning
- User-friendly software
- Hygienic and easy to clean

### Typical applications

Fixed weight

**Strips** 

Cubes

Fixed weight steak & strips

\*82-100% Yield depending on cut

\* Typical % depending on cut and application