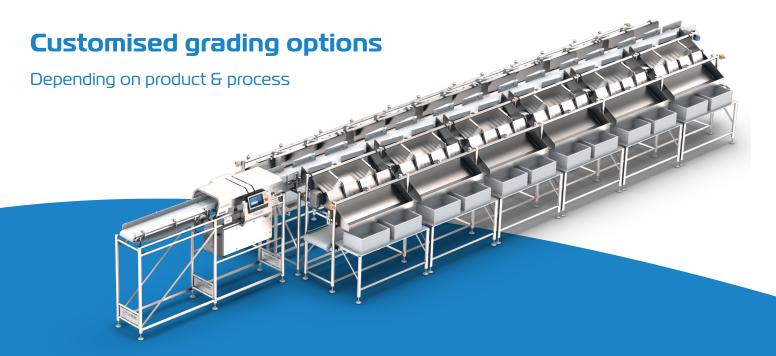

## **PORTIO** options

**Density Scale** 

Blow Off

Automatic Product Holder (APH)

**High Speed Cutting** 

Outfeed Product Holder (OPH)

Grader in line with Portio

Retractable Outfeed (RO)