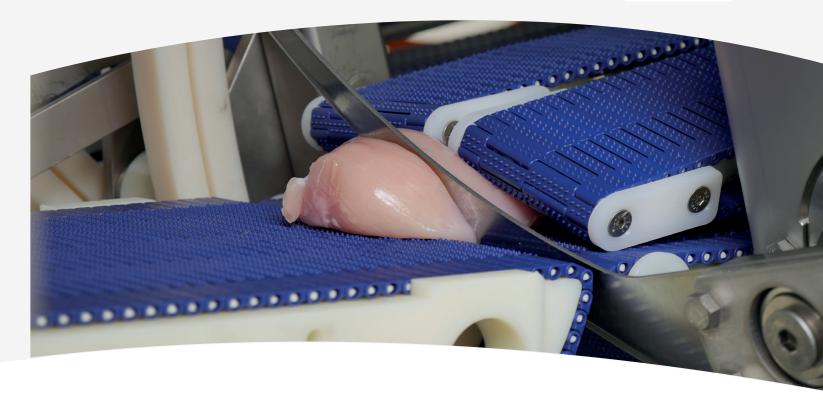

### **PORTIO 1A**

The PORTIO 1A cuts fresh poultry products into fixed weight, fixed thickness, or any combination.

- Ideal for portioning flat chicken fillets to a fixed weight
- Can cut fillets at an angle for a natural look or for larger plate coverage
- Average increased yield of 4% compared to manual portioning
- User-friendly software
- Hygienic and easy to clean