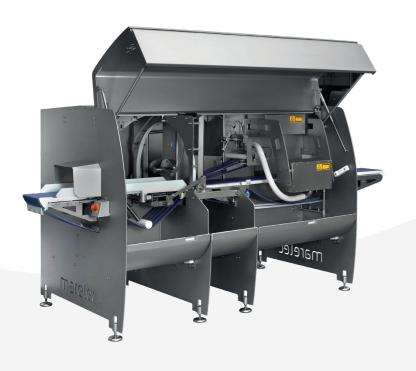

### **PORTIO 1A**

The PORTIO 1A cuts fresh poultry products into fixed weight, fixed thickness, or any combination.

- Ideal for portioning flat chicken fillets to a fixed weight
- Can cut fillets at an angle for a natural look or for larger plate coverage
- Average increased yield of 4% compared to manual portioning
- User-friendly software
- Hygienic and easy to clean

## PORTIO Equipment Servicing & Spare Parts

Expert support for your Marelec portioning equipment from our skilled service technicians

As part of our PORTIO Service Level Agreements (SLAs), we will carry out regular service inspections and perform detailed preventative maintenance checks and necessary calibrations to maximise uptime and enhance your portioning reliability.