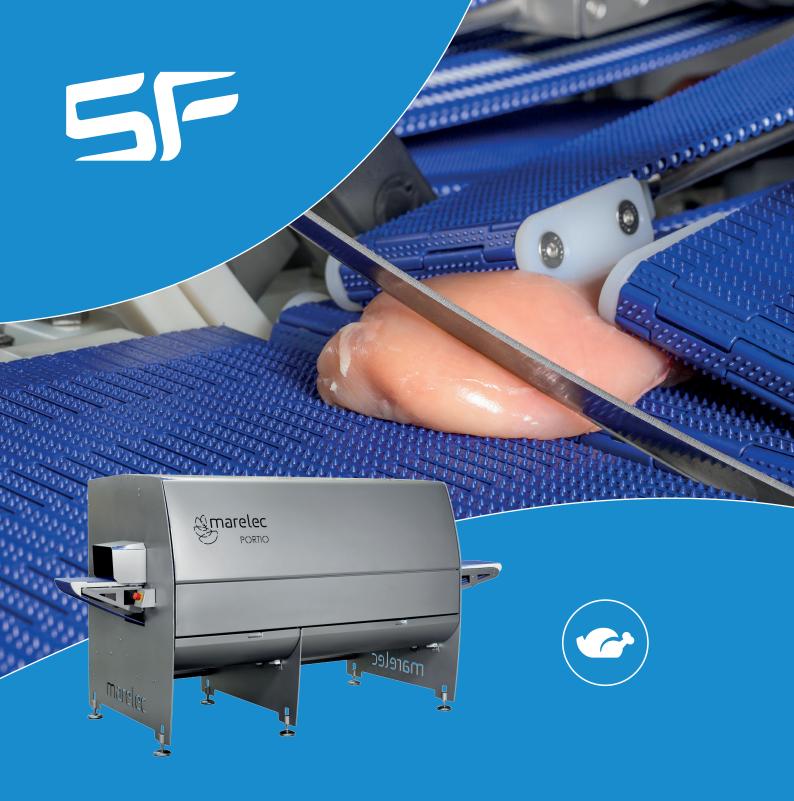

## Rapid Payback on Marelec Portion Cutters

Faster than ever ROI on Marelec portion cutters for poultry processors

Stock of the current range of advanced portion cutters from industry-leading manufacturer Marelec is currently available, and you can get a rapid return on investment. Savings will be made on both increased yield and reduced operator requirements.

### **PORTIO 1A**

The PORTIO 1A cuts fresh poultry products into fixed weight, fixed thickness, or any combination.

- Ideal for portioning flat chicken fillets to a fixed weight
- Can cut fillets at an angle for a natural look or for larger plate coverage
- Average increased yield of 4% compared to manual portioning
- User-friendly software
- Hygienic and easy to clean

### Angled portioning for better plate coverage

The PORTIO 1A has a unique (patented) feature: Automatic gap adjustment between in – and outfeed belt.