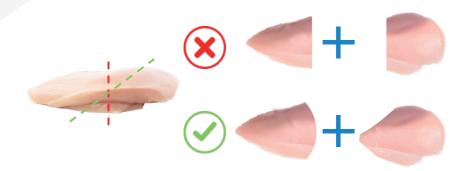

### Angled portioning for better plate coverage

The PORTIO 1A has a unique (patented) feature: Automatic gap adjustment between in – and outfeed belt.