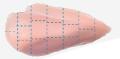

### **PORTIO 1A**

The PORTIO 1A cuts fresh poultry products into fixed weight, fixed thickness, or any combination.

- Ideal for portioning flat chicken fillets to a fixed weight
- Can cut fillets at an angle for a natural look or for larger plate coverage
- Average increased yield of 4% compared to manual portioning
- User-friendly software
- Hygienic and easy to clean

### Typical applications

Fixed weight

**Strips** 

Cubes

Fixed weight steak & strips

\*82-100% Yield depending on cut

\* Typical % depending on cut and application