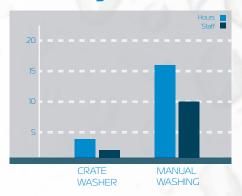

# Case Study

Prior to the crate washer, our customer washed 1600 crates per 16 hour day. When the machine was installed, they were able to wash 400 crates per hour with a more consistent wash quality. In labour or man-hours, this ensured they only needed 4 hours with two employees instead of 16 hours with ten employees

# Time Saving