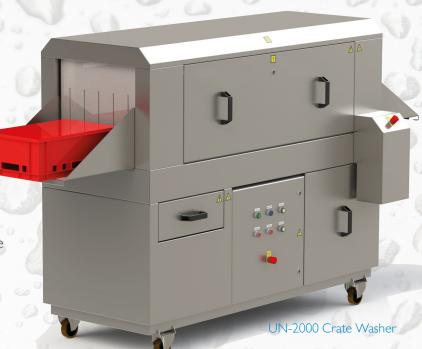

# Case Study

Prior to the crate washer, our customer washed 1600 crates per 16 hour day. When the machine was installed, they were able to wash 400 crates per hour with a more consistent wash quality. In labour or man-hours, this ensured they only needed 4 hours with two employees instead of 16 hours with ten employees

#### **Crate Washers**

Our fast and efficient crate washers ensure your crates are cleaned to exceptionally high hygiene standards and are back in your manufacturing area quickly to meet production demands. From small to large crates, light or heavily soiled we have a crate washing solution to meet your requirements. We can offer everything from a single operator, standalone manual crate washers to fully integrated the washing solutions.