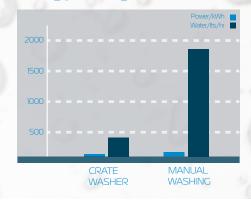

# Case Study

Prior to the crate washer, our customer washed 1600 crates per 16 hour day. When the machine was installed, they were able to wash 400 crates per hour with a more consistent wash quality. In labour or man-hours, this ensured they only needed 4 hours with two employees instead of 16 hours with ten employees

# **Energy Saving**