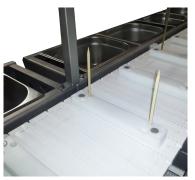

## Pace Line Principle

The speed of the SF Kebab Assembly Line is controlled by the operator feeding the skewers on to the line and works on the labour effective Pace Line principle - as the upright skewers pass down the line on the belt, each assembly operator adds an ingredient as the skewer passes them. Racks for holding ½ Gastro Pans of ingredients are located along the entire length of the assembly operator station - with each operator responsible for 2 pans.

The standard line can accommodate 3mm and 4mm diameter round skewers as well as 3mm x 7mm and 3mm x 9mm paddle and rifle skewers, however the skewer holders can be further customised if alternative skewer sizes are required.

#### **Specifications**

Number of stations: 10 (5 stations each side each operator has 2 Gastro pans)

Speed: Variable (1-8m per minute)

Construction: 40 x 40mm box section / Stainless steel

Belt: Intralox Series 800 Flush Grid