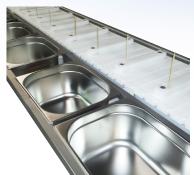

## Pace Line Principle

The speed of the SF Kebab Assembly Line is controlled by the operator feeding the skewers on to the line and works on the labour effective Pace Line principle - as the upright skewers pass down the line on the belt, each assembly operator adds an ingredient as the skewer passes them. Racks for holding ½ Gastro Pans of ingredients are located along the entire length of the assembly operator station - with each operator responsible for 2 pans.

#### **Specifications**

Number of stations: 10 (5 stations each side each operator has 2 Gastro pans)

Speed: Variable (1-8m per minute)

Construction: 40 x 40mm box section / Stainless steel

Belt: Intralox Series 800 Flush Grid