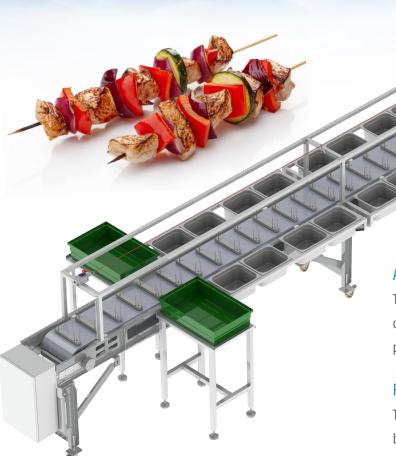

# SF KEBAB ASSEMBLY LINE

## Achieve Authentic Homemade Looking Kebabs

The SF Kebab Assembly Line offers a lower cost solution compared to some fully automated machines, for the production of authentic homemade looking kebabs.

## Pace Line Principle

The speed of the SF Kebab Assembly Line is controlled by the operator feeding the skewers on to the line and works on the labour effective Pace Line principle - as the upright skewers pass down the line on the belt, each assembly operator adds an ingredient as the skewer passes them. Racks for holding ½ Gastro Pans of ingredients are located along the entire length of the assembly operator station - with each operator responsible for 2 pans.

#### **Specifications**

Number of stations: 10 (5 stations each side each operator has 2 Gastro pans)

Speed: Variable (1-8m per minute)

Construction: 40 x 40mm box section / Stainless steel

Belt: Intralox Series 800 Flush Grid