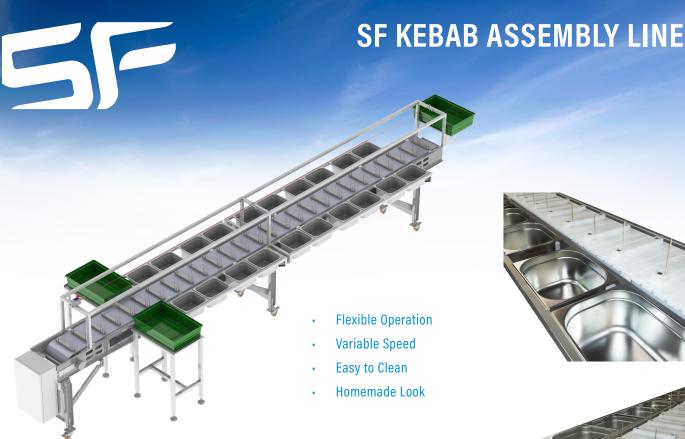

# SF KEBAB ASSEMBLY LINE

#### Benefits of the SF Kebab Assembly Line

- Products have an authentic home-made look.
- Labour can be optimised by adjusting line speed.
- Safety rails and pull cords keep operators safe.
- The whole line is easy to clean.
- Flexible operation to accommodate seasonal requirement as the line transforms into a standard conveyor.

#### Flexible Operation

The variable speed of the SF Kebab Assembly Line allows operators to optimise labour and throughput whilst the ability to remove the safety rail & skewer holders allows the line to be used as a standard conveyor according to seasonal requirement.